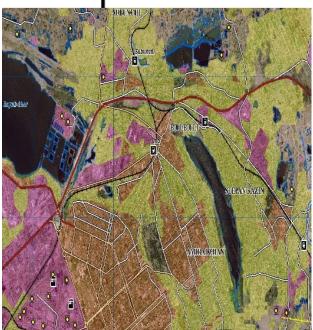

## Assisting urban planning activities

Earth Observation Support to Urban Development

Fig. Baku regional development graphic

- ·Users: World Bank
- ·Need: Assist urban planning activities
- •Challenge: Provision of up-to-date EO based land monitoring products focused on various aspects of urbanized areas
- •Initiative: Identification of infrastructure, settlements including classification into urban density classes, hydrology or environmental threats at different levels of detail.
- •Results:Investment done will return in practical consequences of the fact that planning activities in Greater Baku area in following years could be based on accurate and up-to-date information
- •Service provider: Gisat (www.gisat.cz/content/en)
- •More info: www.respond-int.org